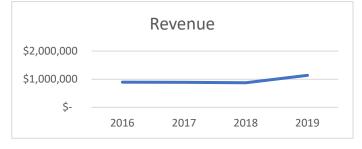

## Need Summer Business? Expand your Roofing Company!

Asking Price \$330,000

Revenue \$1,137,812

SDE \$223,310